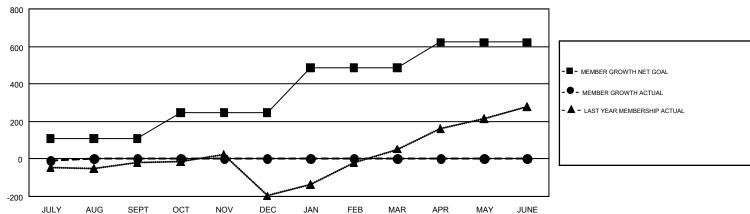

## GOALS AND ACTUAL MEMBERS CUMULATIVE

| DROPPED CLUBS: 2  DROPPED MEMBERS |    | 19 CLUBS OF 287 ADDED 1 OR MORE<br>NEW MEMBERS | GENDER DIST                       | 3,005 (47.15%)<br>3,368 (52.85%) |       |  |
|-----------------------------------|----|------------------------------------------------|-----------------------------------|----------------------------------|-------|--|
| DECEASED                          | 3  | CHCK HEDE FOR CHMH ATWE                        | TOTAL FAMILY UNIT MEMBERS         |                                  | 1,212 |  |
| CLUB CANCELLED 24                 |    | CLICK HERE FOR CUMULATIVE  MEMBERSHIP DATA     | FAMILY MEMBERS PAYING HALF DUES   |                                  | 686   |  |
| OTHER                             | 65 |                                                | PAINILI WEWDERS PATTING HALF DUES |                                  | 000   |  |
| TOTAL                             | 92 |                                                |                                   |                                  |       |  |

## GMT Constitutional Area 6-Afr, Group K

GMT: AHMED MOSTAFA

REPORT DOES NOT INCLUDE CLUBS IN UNDISTRICTED AREAS.

| Clubs         |               |             |               | Members               |                           |                         |                                                    |  |
|---------------|---------------|-------------|---------------|-----------------------|---------------------------|-------------------------|----------------------------------------------------|--|
|               | RESULTS FO    | R 2018-2019 |               | RESULTS FOR 2018-2019 |                           |                         |                                                    |  |
| QUARTER       | NEW CLUB GOAL | NEW CLUBS   | DROPPED CLUBS | QUARTER               | MEMBER GROWTH NET<br>GOAL | MEMBER GROWTH<br>ACTUAL | DROPPED<br>MEMBERS ACTUAL<br>(including transfers) |  |
| JULY/AUG/SEPT | 2             | 1           | 2             | JULY/AUG/SEPT         | 107                       | 93                      | 92                                                 |  |
| OCT/NOV/DEC   | 4             | 0           | 0             | OCT/NOV/DEC           | 139                       | 0                       | 0                                                  |  |
| JAN/FEB/MAR   | 5             | 0           | 0             | JAN/FEB/MAR           | 240                       | 0                       | 0                                                  |  |
| APR/MAY/JUNE  | 2             | 0           | 0             | APR/MAY/JUNE          | 136                       | 0                       | 0                                                  |  |