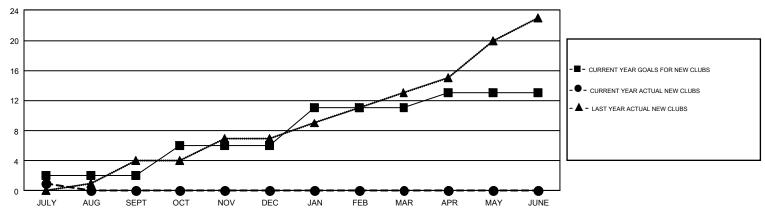

## GOALS AND ACTUAL NEW CLUBS CUMULATIVE

## GMT Constitutional Area 6-Afr, Group K

GMT: AHMED MOSTAFA

REPORT DOES NOT INCLUDE CLUBS IN UNDISTRICTED AREAS.

| Clubs         |               |             |               | Members               |                           |                         |                                                    |  |
|---------------|---------------|-------------|---------------|-----------------------|---------------------------|-------------------------|----------------------------------------------------|--|
|               | RESULTS FO    | R 2018-2019 |               | RESULTS FOR 2018-2019 |                           |                         |                                                    |  |
| QUARTER       | NEW CLUB GOAL | NEW CLUBS   | DROPPED CLUBS | QUARTER               | MEMBER GROWTH NET<br>GOAL | MEMBER GROWTH<br>ACTUAL | DROPPED<br>MEMBERS ACTUAL<br>(including transfers) |  |
| JULY/AUG/SEPT | 2             | 1           | 2             | JULY/AUG/SEPT         | 107                       | 93                      | 92                                                 |  |
| OCT/NOV/DEC   | 4             | 0           | 0             | OCT/NOV/DEC           | 139                       | 0                       | 0                                                  |  |
| JAN/FEB/MAR   | 5             | 0           | 0             | JAN/FEB/MAR           | 240                       | 0                       | 0                                                  |  |
| APR/MAY/JUNE  | 2             | 0           | 0             | APR/MAY/JUNE          | 136                       | 0                       | 0                                                  |  |